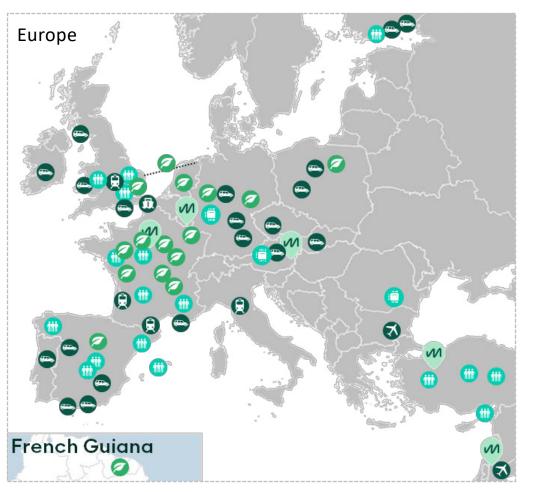

## Meridiam at a glance



### Meridiam a global infrastructure specialist









### >\$22bn AUM

>\$85bn capex deployed

125 assets

a cross 3 continents

## ESG & SDG Strategy

Internationally recognised impact-driven philosophy

Certified B-Corp

368 professionals

318 nationalities

### 10 offices

Paris, Washington DC, Dakar, Addis Ababa, Istanbul, Luxe mbourg, Vienna, Amman, Johannesburg, Libreville

Sustainable Mobility



Critical Services





Low Carbon Solutions



Meridiam Offices



# GIGF strategy



### GIGF's investment criteria and extra-financial performance monitoring

Fundamental investment criteria

### Positive contribution to the Ecological Transition

- Businesses involved in the ecological transition by nature
- **2** Fast growing SMEs
- >> 15% tumover growth / vear
- International and market consolidation potential

### 3 Strong business